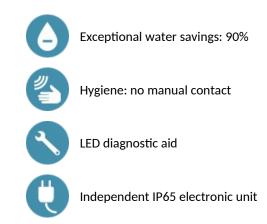

chrome finish. Recessed installation. Anti-blocking safety.

Spout with smooth interior and low volume of water (limits bacterial niches). Suitable for people with reduced mobility. 30-year warranty.

## **TECHNICAL CHARACTERISTICS**

| <b>BLACK BINOPTIC electronic tap</b> | - | - Ref. 379ENCB |
|--------------------------------------|---|----------------|
|--------------------------------------|---|----------------|

| Supply       | Mains supply 230/12V |
|--------------|----------------------|
| Connector    | M3/8"                |
| Technology   | Electronic           |
| Spout length | 200mm                |
| Flow rate    | 3 lpm                |
| Finish       | Matte black chrome   |
| Norms        | ACS 🦉 🤇 🥘 JWRAS      |
| Warranty     |                      |

### ADVANTAGES