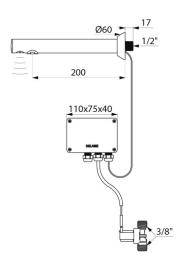

#### BLACK BINOPTIC electronic tap - Ref. 379ENCB

Recessed electronic basin tap: Independent IP65 electronic control unit. 230/12V mains supply with transformer. Flow rate pre-set at 3 lpm at 3 bar, can be adjusted from 1.4 to 6 lpm. Scale-resistant flow straightener. Adjustable duty flush (pre-set flush ~60 seconds every 24 hours after last use). Active, infrared presence detection, sensor at the end of the spout optimises detection. Filter and solenoid valve M3/8". Chrome-plated brass body. Matte black chrome finish. Recessed installation. Anti-blocking safety.

## **TECHNICAL CHARACTERISTICS**

| <b>BLACK BINOPTIC electronic tap</b> | - | - Ref. 379ENCB |
|--------------------------------------|---|----------------|
|--------------------------------------|---|----------------|

| Supply       | Mains supply 230/12V |
|--------------|----------------------|
| Connector    | M3/8"                |
| Technology   | Electronic           |
| Spout length | 200mm                |
| Flow rate    | 3 lpm                |
| Finish       | Matte black chrome   |
| Norms        | ACS 🦉 🤇 🥘 JWRAS      |
| Warranty     |                      |