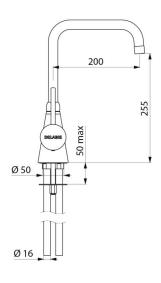

## Deck-mounted single hole mixer - 60 lpm

Ref. 5650T2

Swivelling spout H. 255mm L. 200mm

Deck-mounted single hole mixer - 60 lpm - Ref. 5650T2

Deck-mounted single hole catering mixer.

Swivelling tubular spout H. 255mm L. 200mm with hygienic flow straightener. Ceramic cartridge Ø 45mm.

## **TECHNICAL CHARACTERISTICS**

Deck-mounted single hole mixer - 60 lpm - Ref. 5650T2

| Connector     | Copper tails          |
|---------------|-----------------------|
| Drop height   | 255mm                 |
| Spout length  | 200mm                 |
| Flow rate     | 60 lpm                |
| Finish        | Chrome-plated brass   |
| Norms         | ACS AWRAS             |
| Warranty      | 30 gg                 |
| Repairability | 50 g<br>REPAIRABILITY |
|               |                       |