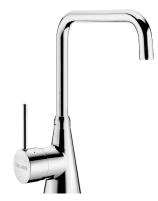

## Deck-mounted single hole mixer - 60 lpm

Ref. 5650T2

Swivelling spout H. 255mm L. 200mm

Deck-mounted single hole mixer - 60 lpm - Ref. 5650T2

Deck-mounted single hole catering mixer.

Swivelling tubular spout H. 255mm L. 200mm with hygienic flow straightener. Ceramic cartridge Ø 45mm.

Flow rate 60 lpm at 3 bar.

Spout with smooth interior.

Slimline control lever.

Chrome-plated brass body and spout.

Soldered copper pipe water inlets.

Reinforced fixing.

30-year warranty.