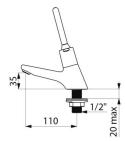

## **TECHNICAL CHARACTERISTICS**

| TEMPOSTOP time flow tap - Ref. 745440 |                                 |
|---------------------------------------|---------------------------------|
| Connector                             | M <sup>1</sup> / <sub>2</sub> " |
| Technology                            | Time flow                       |
| Drop height                           | 35mm                            |
| Spout length                          | 110mm                           |
| Flow rate                             | 3 lpm                           |
| Norms                                 | ACS 💵 🧕 🦉 🔯 🧿 🗈                 |
| Warranty                              | VARANTY                         |
| Repairability                         | REPAIRABILITY                   |